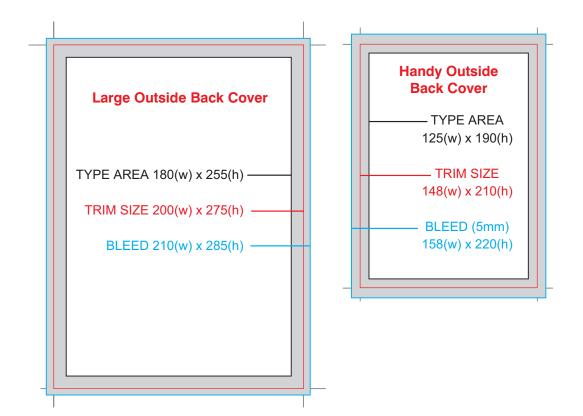

#### Artwork is required in PDF format only

Fonts are to be embedded, images are to be provided at 300dpi CMYK, bleed is to be applied to the artwork without crop marks.

Please DO NOT supply the file with registration marks, colour bars, or crop marks.

Please note that the bleed is required to be 5mm all round.