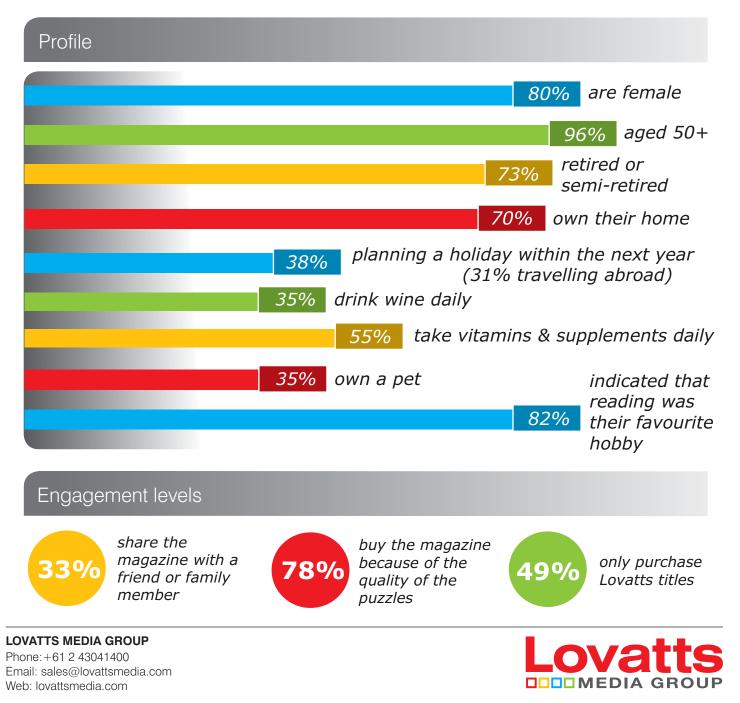

## About Our Readers

Data captured from our most recent Readership Survey in 2012 indicates our readers are predominately female with a large proportion in the 50+ age bracket. Many are retired and there is a high level of home ownership. The results indicate there is a high level of reader engagement due to the perceived quality of content. Half of our readers only purchase Lovatts Puzzle Magazines.

Our readers purchase Lovatts titles because they are crossword and puzzle addicts who want to enter competitions and win cash or prizes. Our most popular print puzzles include Crosswords, Code Crackers, Cluewords, Cryptic Crosswords and Wordsearches. Lovatts combined circulation exceeds 5.5 million titles annually.